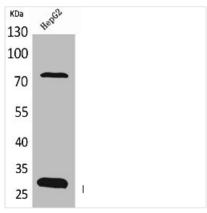

CoA delta isomerase 1, mitochondrial; 3,2-trans-enoyl-CoA isomerase; Delta(3),Delta(2)-enoyl-CoA isomerase; D3,D2-enoyl-CoA isomerase; Dodecenoyl-CoA isomerase |
| Immunogen Species          | Homo sapiens (Human)                                                                                                                                                             |
| Target Names               | ECI1                                                                                                                                                                             |
| Image                      |                                                                                                                                                                                  |

Image



Western Blot analysis of HepG2 cells using DCI Polyclonal Antibody