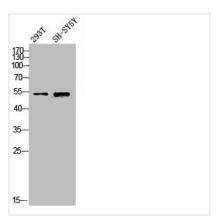

## **CUSABIO TECHNOLOGY LLC**

Western blot analysis of 293T SH-SY5Y lysis using SPTLC1 antibody.