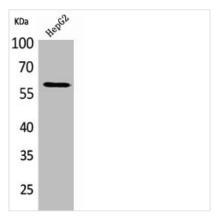

**Image** 

Western Blot analysis of HepG2 cells using **HEXA Polyclonal Antibody**