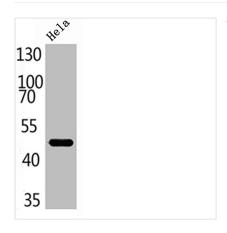

Western Blot analysis of K562 cells using Transferrin Polyclonal Antibody

Western Blot analysis of HELA using TF Polyclonal Antibody.