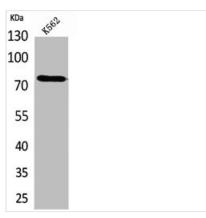

Western Blot analysis of K562 cells using Transferrin Polyclonal Antibody

Western Blot analysis of HELA using TF Polyclonal Antibody.