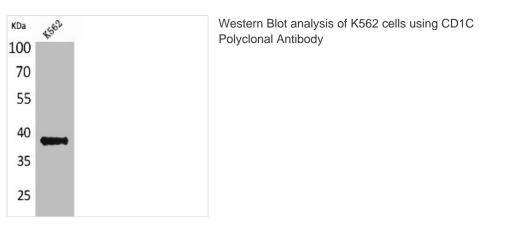

## CD1C Antibody

| Product Code        | CSB-PA005190                                                                                                              |
|---------------------|---------------------------------------------------------------------------------------------------------------------------|
| Storage             | Upon receipt, store at -20°C or -80°C. Avoid repeated freeze.                                                             |
| Uniprot No.         | P29017                                                                                                                    |
| Immunogen           | Synthesized peptide derived from the Internal region of Human CD1C.                                                       |
| Raised In           | Rabbit                                                                                                                    |
| Species Reactivity  | Human                                                                                                                     |
| Tested Applications | WB, ELISA; WB:1:500-1:2000, ELISA:1:20000                                                                                 |
| Form                | Liquid                                                                                                                    |
| Conjugate           | Non-conjugated                                                                                                            |
| Storage Buffer      | Liquid in PBS containing 50% glycerol, 0.5% BSA and 0.02% sodium azide.                                                   |
| Purification Method | The antibody was affinity-purified from rabbit antiserum by affinity-<br>chromatography using epitope-specific immunogen. |
| Isotype             | IgG                                                                                                                       |
| Alias               | CD1C; T-cell surface glycoprotein CD1c; CD1c                                                                              |
| Immunogen Species   | Homo sapiens (Human)                                                                                                      |
| Target Names        | CD1C                                                                                                                      |
| Image               | KDa Western Blot analysis of K562 cells using CD1C                                                                        |