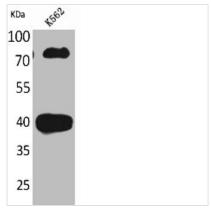

## CD2 Antibody

| <b>Product Code</b>        | CSB-PA005194                                                                                                                                |
|----------------------------|---------------------------------------------------------------------------------------------------------------------------------------------|
| Storage                    | Upon receipt, store at -20°C or -80°C. Avoid repeated freeze.                                                                               |
| Uniprot No.                | P06729                                                                                                                                      |
| Immunogen                  | Synthesized peptide derived from the N-terminal region of Human CD2.                                                                        |
| Raised In                  | Rabbit                                                                                                                                      |
| Species Reactivity         | Human                                                                                                                                       |
| <b>Tested Applications</b> | WB, ELISA; WB:1:500-1:2000, ELISA:1:20000                                                                                                   |
| Form                       | Liquid                                                                                                                                      |
| Conjugate                  | Non-conjugated                                                                                                                              |
| Storage Buffer             | Liquid in PBS containing 50% glycerol, 0.5% BSA and 0.02% sodium azide.                                                                     |
| Purification Method        | The antibody was affinity-purified from rabbit antiserum by affinity-chromatography using epitope-specific immunogen.                       |
| Isotype                    | IgG                                                                                                                                         |
| Alias                      | CD2; SRBC; T-cell surface antigen CD2; Erythrocyte receptor; LFA-2; LFA-3 receptor; Rosette receptor; T-cell surface antigen T11/Leu-5; CD2 |
| Immunogen Species          | Homo sapiens (Human)                                                                                                                        |
| Target Names               | CD2                                                                                                                                         |
| Image                      | Western Riot analysis of K562 cells using CD2                                                                                               |

Western Blot analysis of K562 cells using CD2 Polyclonal Antibody