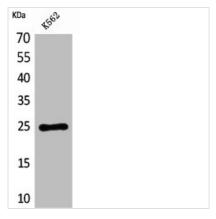

## CD7 Antibody

| <b>Product Code</b>        | CSB-PA005197                                                                                                          |
|----------------------------|-----------------------------------------------------------------------------------------------------------------------|
| Storage                    | Upon receipt, store at -20°C or -80°C. Avoid repeated freeze.                                                         |
| Uniprot No.                | P09564                                                                                                                |
| Immunogen                  | Synthesized peptide derived from the Internal region of Human CD7.                                                    |
| Raised In                  | Rabbit                                                                                                                |
| Species Reactivity         | Human                                                                                                                 |
| <b>Tested Applications</b> | WB, ELISA; WB:1:500-1:2000, ELISA:1:20000                                                                             |
| Form                       | Liquid                                                                                                                |
| Conjugate                  | Non-conjugated                                                                                                        |
| Storage Buffer             | Liquid in PBS containing 50% glycerol, 0.5% BSA and 0.02% sodium azide.                                               |
| Purification Method        | The antibody was affinity-purified from rabbit antiserum by affinity-chromatography using epitope-specific immunogen. |
| Isotype                    | IgG                                                                                                                   |
| Alias                      | CD7; T-cell antigen CD7; GP40; T-cell leukemia antigen; T-cell surface antigen Leu-9; TP41; CD7                       |
| Immunogen Species          | Homo sapiens (Human)                                                                                                  |
| Target Names               | CD7                                                                                                                   |
| Image                      | Western Blot analysis of K562 cells using CD7                                                                         |

Western Blot analysis of K562 cells using CD7 Polyclonal Antibody