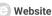

## **PSG1** Antibody

| <b>Product Code</b>        | CSB-PA005229                                                                                                                                                   |
|----------------------------|----------------------------------------------------------------------------------------------------------------------------------------------------------------|
| Storage                    | Upon receipt, store at -20°C or -80°C. Avoid repeated freeze.                                                                                                  |
| Uniprot No.                | P11464                                                                                                                                                         |
| Immunogen                  | Synthesized peptide derived from the Internal region of Human PSG1.                                                                                            |
| Raised In                  | Rabbit                                                                                                                                                         |
| Species Reactivity         | Human                                                                                                                                                          |
| <b>Tested Applications</b> | WB, ELISA; WB:1:500-1:2000, ELISA:1:20000                                                                                                                      |
| Form                       | Liquid                                                                                                                                                         |
| Conjugate                  | Non-conjugated                                                                                                                                                 |
| Storage Buffer             | Liquid in PBS containing 50% glycerol, 0.5% BSA and 0.02% sodium azide.                                                                                        |
| Purification Method        | The antibody was affinity-purified from rabbit antiserum by affinity-chromatography using epitope-specific immunogen.                                          |
| Isotype                    | IgG                                                                                                                                                            |
| Alias                      | PSG1; B1G1; PSBG1; PSGGA; Pregnancy-specific beta-1-glycoprotein 1; PS-beta-G-1; PSBG-1; Pregnancy-specific glycoprotein 1; CD66 antigen-like family member F; |
| Immunogen Species          | Homo sapiens (Human)                                                                                                                                           |
| Target Names               | PSG1                                                                                                                                                           |
| Image                      | Western Blot analysis of K562 cells using PSG1                                                                                                                 |

Western Blot analysis of K562 cells using PSG1 Polyclonal Antibody