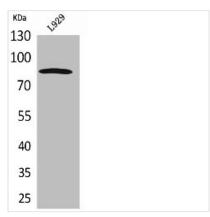

## PDGFRA Antibody

| <b>Product Code</b>        | CSB-PA005257                                                                                                                                                                                            |
|----------------------------|---------------------------------------------------------------------------------------------------------------------------------------------------------------------------------------------------------|
| Storage                    | Upon receipt, store at -20°C or -80°C. Avoid repeated freeze.                                                                                                                                           |
| Uniprot No.                | P16234                                                                                                                                                                                                  |
| Immunogen                  | Synthesized peptide derived from the Internal region of Human PDGFR- $\alpha$ .                                                                                                                         |
| Raised In                  | Rabbit                                                                                                                                                                                                  |
| Species Reactivity         | Human, Mouse, Rat                                                                                                                                                                                       |
| <b>Tested Applications</b> | WB, ELISA; WB:1:500-1:2000, ELISA:1:20000                                                                                                                                                               |
| Form                       | Liquid                                                                                                                                                                                                  |
| Conjugate                  | Non-conjugated                                                                                                                                                                                          |
| Storage Buffer             | Liquid in PBS containing 50% glycerol, 0.5% BSA and 0.02% sodium azide.                                                                                                                                 |
| Purification Method        | The antibody was affinity-purified from rabbit antiserum by affinity-chromatography using epitope-specific immunogen.                                                                                   |
| Isotype                    | IgG                                                                                                                                                                                                     |
| Alias                      | PDGFRA; PDGFR2; RHEPDGFRA; Platelet-derived growth factor receptor alpha; PDGF-R-alpha; PDGFR-alpha; Alpha platelet-derived growth factor receptor; Alpha-type platelet-derived growth factor receptor; |
| Immunogen Species          | Homo sapiens (Human)                                                                                                                                                                                    |
| Target Names               | PDGFRA                                                                                                                                                                                                  |
| Image                      | Western Plot analysis of L020 cells using                                                                                                                                                               |

Western Blot analysis of L929 cells using PDGFR- $\alpha$  Polyclonal Antibody