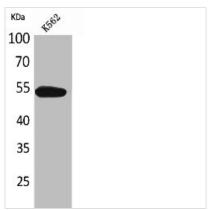

## SIGLEC8 Antibody

| <b>Product Code</b>        | CSB-PA005297                                                                                                          |
|----------------------------|-----------------------------------------------------------------------------------------------------------------------|
| Storage                    | Upon receipt, store at -20°C or -80°C. Avoid repeated freeze.                                                         |
| Uniprot No.                | Q9NYZ4                                                                                                                |
| Immunogen                  | Synthesized peptide derived from the Internal region of Human CD329.                                                  |
| Raised In                  | Rabbit                                                                                                                |
| Species Reactivity         | Human                                                                                                                 |
| <b>Tested Applications</b> | WB, ELISA; WB:1:500-1:2000, ELISA:1:20000                                                                             |
| Form                       | Liquid                                                                                                                |
| Conjugate                  | Non-conjugated                                                                                                        |
| Storage Buffer             | Liquid in PBS containing 50% glycerol, 0.5% BSA and 0.02% sodium azide.                                               |
| Purification Method        | The antibody was affinity-purified from rabbit antiserum by affinity-chromatography using epitope-specific immunogen. |
| Isotype                    | IgG                                                                                                                   |
| Alias                      | SIGLEC8; SAF2; Sialic acid-binding Ig-like lectin 8; Siglec-8; CDw329; Sialoadhesin family member 2; SAF-2; CD329     |
| Immunogen Species          | Homo sapiens (Human)                                                                                                  |
| Target Names               | SIGLEC8                                                                                                               |
| Image                      | Western Blot analysis of K562 cells using CD320                                                                       |

Western Blot analysis of K562 cells using CD329 Polyclonal Antibody