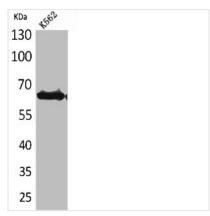

abbit antiserum by affinity-chromatography using epitope-specific immunogen. |
| Isotype             | IgG                                                                                                                   |
| Alias               | FZD10; Frizzled-10; Fz-10; hFz10; FzE7; CD350                                                                         |
| Immunogen Species   | Homo sapiens (Human)                                                                                                  |
| Target Names        | FZD10                                                                                                                 |
| Image               | W . DI . (1/500 II :                                                                                                  |



Western Blot analysis of K562 cells using Frizzled-10 Polyclonal Antibody