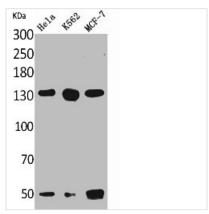

ography using epitope-specific immunogen. |
| Isotype                    | IgG                                                                                                                   |
| Alias                      | LEPR; DB; OBR; Leptin receptor; LEP-R; HuB219; OB receptor; OB-R; CD295                                               |
| Immunogen Species          | Homo sapiens (Human)                                                                                                  |
| Target Names               | LEPR                                                                                                                  |
| Image                      | Western Plot analysis of Holla KEG2 MCE7 colla                                                                        |



Western Blot analysis of HeLa K562 MCF7 cells using Ob-R Polyclonal Antibody