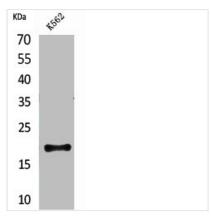

## CD160 Antibody

| <b>Product Code</b> | CSB-PA005323                                                                                                          |
|---------------------|-----------------------------------------------------------------------------------------------------------------------|
| Storage             | Upon receipt, store at -20°C or -80°C. Avoid repeated freeze.                                                         |
| Uniprot No.         | O95971                                                                                                                |
| Immunogen           | Synthesized peptide derived from the Internal region of Human CD160.                                                  |
| Raised In           | Rabbit                                                                                                                |
| Species Reactivity  | Human                                                                                                                 |
| Tested Applications | WB, ELISA; WB:1:500-1:2000, ELISA:1:20000                                                                             |
| Form                | Liquid                                                                                                                |
| Conjugate           | Non-conjugated                                                                                                        |
| Storage Buffer      | Liquid in PBS containing 50% glycerol, 0.5% BSA and 0.02% sodium azide.                                               |
| Purification Method | The antibody was affinity-purified from rabbit antiserum by affinity-chromatography using epitope-specific immunogen. |
| Isotype             | IgG                                                                                                                   |
| Alias               | CD160; BY55; CD160 antigen; Natural killer cell receptor BY55; CD160                                                  |
| Immunogen Species   | Homo sapiens (Human)                                                                                                  |
| Target Names        | CD160                                                                                                                 |
| Image               | Western Blot analysis of K562 cells using CD160                                                                       |

Western Blot analysis of K562 cells using CD160 Polyclonal Antibody