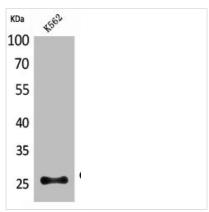

| IgG                                                                                                                                 |
| Alias                      | PROCR; EPCR; Endothelial protein C receptor; Activated protein C receptor; APC receptor; Endothelial cell protein C receptor; CD201 |
| Immunogen Species          | Homo sapiens (Human)                                                                                                                |
| Target Names               | PROCR                                                                                                                               |
| Image                      | Western Blot analysis of K562 cells using CD201                                                                                     |



Western Blot analysis of K562 cells using CD201 Polyclonal Antibody



## **CUSABIO TECHNOLOGY LLC**







Western blot analysis of Rat-barin lysis using CD201 antibody.