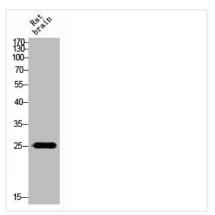

## **CUSABIO TECHNOLOGY LLC**

Western blot analysis of Rat-barin lysis using CD201 antibody.