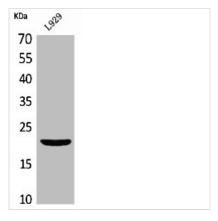

ography using epitope-specific immunogen. |
| Isotype                    | IgG                                                                                                                   |
| Alias                      | IL29; IFNL1; ZCYTO21; Interleukin-29; IL-29; Cytokine Zcyto21; Interferon lambda-1; IFN-lambda-1                      |
| Immunogen Species          | Homo sapiens (Human)                                                                                                  |
| Target Names               | IFNL1                                                                                                                 |
| Image                      | Western Blot analysis of L020 cells using IL-20                                                                       |



Western Blot analysis of L929 cells using IL-29 Polyclonal Antibody