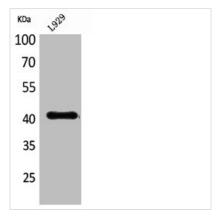

|
| Alias                      | PDGFD; IEGF; SCDGFB; MSTP036; Platelet-derived growth factor D; PDGF-D; Iris-expressed growth factor; Spinal cord-derived growth factor B; SCDGF-B |
| Immunogen Species          | Homo sapiens (Human)                                                                                                                               |
| Target Names               | PDGFD                                                                                                                                              |
| Image                      | Western Blot analysis of L020 cells using PDGF.                                                                                                    |



Western Blot analysis of L929 cells using PDGF-D Polyclonal Antibody