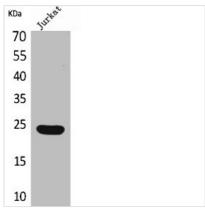

ography using epitope-specific immunogen. |
| Isotype                    | IgG                                                                                                                   |
| Alias                      | IFNE; IFNE1; Interferon epsilon; IFN-epsilon; Interferon epsilon-1                                                    |
| Immunogen Species          | Homo sapiens (Human)                                                                                                  |
| Target Names               | IFNE                                                                                                                  |
| Image                      | X.                                                                                                                    |



Western Blot analysis of Jurkat cells using IFN- $\epsilon$ Polyclonal Antibody