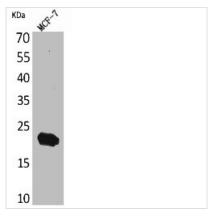

ography using epitope-specific immunogen. |
| Isotype                    | IgG                                                                                                                   |
| Alias                      | IL28A; IFNL2; ZCYTO20; Interleukin-28A; IL-28A; Cytokine Zcyto20; Interferon lambda-2; IFN-lambda-2                   |
| Immunogen Species          | Homo sapiens (Human)                                                                                                  |
| Target Names               | IFNL2                                                                                                                 |
| Image                      | Western Blot analysis of MCE7 cells using IL -28                                                                      |



Western Blot analysis of MCF7 cells using IL-28 Polyclonal Antibody