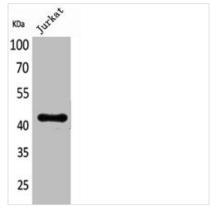

## BMP8A Antibody

| Product Code               | CSB-PA005425                                                                                                          |
|----------------------------|-----------------------------------------------------------------------------------------------------------------------|
| Storage                    | Upon receipt, store at -20°C or -80°C. Avoid repeated freeze.                                                         |
| Uniprot No.                | Q7Z5Y6                                                                                                                |
| Immunogen                  | Synthesized peptide derived from the Internal region of Human BMP-8A.                                                 |
| Raised In                  | Rabbit                                                                                                                |
| Species Reactivity         | Human,Mouse,Rat                                                                                                       |
| <b>Tested Applications</b> | WB, ELISA; WB:1:500-1:2000, ELISA:1:20000                                                                             |
| Form                       | Liquid                                                                                                                |
| Conjugate                  | Non-conjugated                                                                                                        |
| Storage Buffer             | Liquid in PBS containing 50% glycerol, 0.5% BSA and 0.02% sodium azide.                                               |
| Purification Method        | The antibody was affinity-purified from rabbit antiserum by affinity-chromatography using epitope-specific immunogen. |
| Isotype                    | IgG                                                                                                                   |
| Alias                      | BMP8A; Bone morphogenetic protein 8A; BMP-8A                                                                          |
| Immunogen Species          | Homo sapiens (Human)                                                                                                  |
| Target Names               | BMP8A                                                                                                                 |
| Image                      | Western Blot analysis of Jurkat cells using                                                                           |

Western Blot analysis of Jurkat cells using BMP-8A Polyclonal Antibody