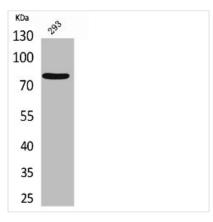

ell lymphoma 5 protein; BCL-5; Protein LAZ-3; Zinc finger and BTB domain-containing protein 27; Zinc finger protein 51 |
| Immunogen Species          | Homo sapiens (Human)                                                                                                                                                                         |
| Target Names               | BCL6                                                                                                                                                                                         |
| lmana                      |                                                                                                                                                                                              |

**Image** 



Western Blot analysis of 293 cells using Bcl-6 Polyclonal Antibody