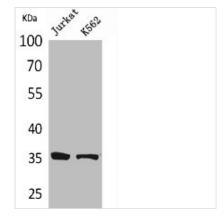

## **APEX1** Antibody

| <b>Product Code</b>        | CSB-PA005467                                                                                                                                                                |
|----------------------------|-----------------------------------------------------------------------------------------------------------------------------------------------------------------------------|
| Storage                    | Upon receipt, store at -20°C or -80°C. Avoid repeated freeze.                                                                                                               |
| Uniprot No.                | P27695                                                                                                                                                                      |
| Immunogen                  | Synthesized peptide derived from Human Ref-1 around the non-acetylation site of K6.                                                                                         |
| Raised In                  | Rabbit                                                                                                                                                                      |
| Species Reactivity         | Human                                                                                                                                                                       |
| <b>Tested Applications</b> | WB, ELISA; WB:1:500-1:2000, ELISA:1:20000                                                                                                                                   |
| Form                       | Liquid                                                                                                                                                                      |
| Conjugate                  | Non-conjugated                                                                                                                                                              |
| Storage Buffer             | Liquid in PBS containing 50% glycerol, 0.5% BSA and 0.02% sodium azide.                                                                                                     |
| Purification Method        | The antibody was affinity-purified from rabbit antiserum by affinity-chromatography using epitope-specific immunogen.                                                       |
| Isotype                    | IgG                                                                                                                                                                         |
| Alias                      | APEX1; APE; APE1; APEX; APX; HAP1; REF1; DNA-(apurinic or apyrimidinic site) lyase; APEX nuclease; APEN; Apurinic-apyrimidinic endonuclease 1; APe-1; REF-1; Redox factor-1 |
| Immunogen Species          | Homo sapiens (Human)                                                                                                                                                        |
| Target Names               | APEX1                                                                                                                                                                       |
| Image                      | Western Blet analysis of Jurket K562 cells using                                                                                                                            |

Western Blot analysis of Jurkat K562 cells using Ref-1 Polyclonal Antibody