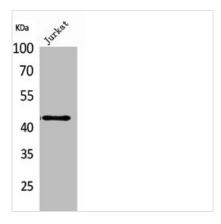

## E2F4 Antibody

| <b>Product Code</b>        | CSB-PA005469                                                                                                          |
|----------------------------|-----------------------------------------------------------------------------------------------------------------------|
| Storage                    | Upon receipt, store at -20°C or -80°C. Avoid repeated freeze.                                                         |
| Uniprot No.                | Q16254                                                                                                                |
| Immunogen                  | Synthesized peptide derived from Human E2F-4 around the non-acetylation site of K96.                                  |
| Raised In                  | Rabbit                                                                                                                |
| Species Reactivity         | Human, Mouse, Rat                                                                                                     |
| <b>Tested Applications</b> | WB, ELISA; WB:1:500-1:2000, ELISA:1:20000                                                                             |
| Form                       | Liquid                                                                                                                |
| Conjugate                  | Non-conjugated                                                                                                        |
| Storage Buffer             | Liquid in PBS containing 50% glycerol, 0.5% BSA and 0.02% sodium azide.                                               |
| Purification Method        | The antibody was affinity-purified from rabbit antiserum by affinity-chromatography using epitope-specific immunogen. |
| Isotype                    | IgG                                                                                                                   |
| Alias                      | E2F4; Transcription factor E2F4; E2F-4                                                                                |
| Immunogen Species          | Homo sapiens (Human)                                                                                                  |
| Target Names               | E2F4                                                                                                                  |
| Image                      | Western Blot analysis of Jurkat cells using E2E-4                                                                     |

Western Blot analysis of Jurkat cells using E2F-4 Polyclonal Antibody