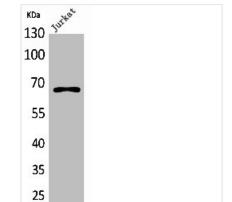

Western Blot analysis of Jurkat cells using  $\text{ER}\alpha$ Polyclonal Antibody