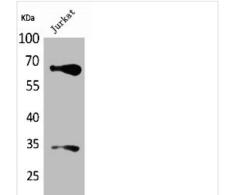

## NFE2L2 Antibody

| <b>Product Code</b>        | CSB-PA005517                                                                                                                                                 |
|----------------------------|--------------------------------------------------------------------------------------------------------------------------------------------------------------|
| Storage                    | Upon receipt, store at -20°C or -80°C. Avoid repeated freeze.                                                                                                |
| Uniprot No.                | Q16236                                                                                                                                                       |
| Immunogen                  | Synthesized peptide derived from Human Nrf2 around the non-acetylation site of K599.                                                                         |
| Raised In                  | Rabbit                                                                                                                                                       |
| Species Reactivity         | Human,Mouse,Rat                                                                                                                                              |
| <b>Tested Applications</b> | WB, ELISA; WB:1:500-1:2000, ELISA:1:20000                                                                                                                    |
| Form                       | Liquid                                                                                                                                                       |
| Conjugate                  | Non-conjugated                                                                                                                                               |
| Storage Buffer             | Liquid in PBS containing 50% glycerol, 0.5% BSA and 0.02% sodium azide.                                                                                      |
| Purification Method        | The antibody was affinity-purified from rabbit antiserum by affinity-chromatography using epitope-specific immunogen.                                        |
| Isotype                    | IgG                                                                                                                                                          |
| Alias                      | NFE2L2; NRF2; Nuclear factor erythroid 2-related factor 2; NF-E2-related factor 2; NFE2-related factor 2; HEBP1; Nuclear factor, erythroid derived 2, like 2 |
| Immunogen Species          | Homo sapiens (Human)                                                                                                                                         |
| <b>Target Names</b>        | NFE2L2                                                                                                                                                       |
| Image                      | Western Blot analysis of Jurkat cells using Nrf2                                                                                                             |

Western Blot analysis of Jurkat cells using Nrf2 Polyclonal Antibody