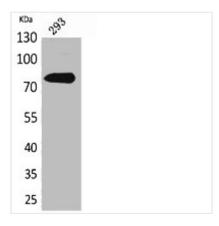

|
| Alias                      | BTK; AGMX1; ATK; BPK; Tyrosine-protein kinase BTK; Agammaglobulinaemia tyrosine kinase; ATK; B-cell progenitor kinase; BPK; Bruton tyrosine kinase |
| Immunogen Species          | Homo sapiens (Human)                                                                                                                               |
| Target Names               | BTK                                                                                                                                                |
|                            |                                                                                                                                                    |

**Image** 



Western Blot analysis of 293 cells using Btk Polyclonal Antibody.