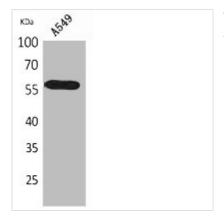

## **ALDH2** Antibody

| <b>Product Code</b>        | CSB-PA005566                                                                                                          |
|----------------------------|-----------------------------------------------------------------------------------------------------------------------|
| Storage                    | Upon receipt, store at -20°C or -80°C. Avoid repeated freeze.                                                         |
| Uniprot No.                | P05091                                                                                                                |
| Immunogen                  | Synthesized peptide derived from the N-terminal region of Human ALDH2.                                                |
| Raised In                  | Rabbit                                                                                                                |
| Species Reactivity         | Human, Mouse, Rat                                                                                                     |
| <b>Tested Applications</b> | WB, ELISA; WB:1:500-1:2000, ELISA:1:20000                                                                             |
| Form                       | Liquid                                                                                                                |
| Conjugate                  | Non-conjugated                                                                                                        |
| Storage Buffer             | Liquid in PBS containing 50% glycerol, 0.5% BSA and 0.02% sodium azide.                                               |
| Purification Method        | The antibody was affinity-purified from rabbit antiserum by affinity-chromatography using epitope-specific immunogen. |
| Isotype                    | IgG                                                                                                                   |
| Alias                      | ALDH2; ALDM; Aldehyde dehydrogenase, mitochondrial; ALDH class 2; ALDH-E2; ALDHI                                      |
| Immunogen Species          | Homo sapiens (Human)                                                                                                  |
| Target Names               | ALDH2                                                                                                                 |
| Image                      | Western Blot analysis of A549 cells using                                                                             |

Western Blot analysis of A549 cells using ALDH2 Polyclonal Antibody.