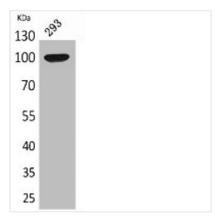

**Image** 

Western Blot analysis of 293 cells using Autotaxin Polyclonal Antibody.