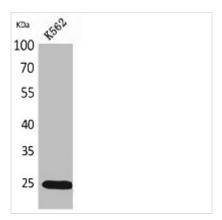

## IGFBP6 Antibody

| <b>Product Code</b>        | CSB-PA005576                                                                                                          |
|----------------------------|-----------------------------------------------------------------------------------------------------------------------|
| Storage                    | Upon receipt, store at -20°C or -80°C. Avoid repeated freeze.                                                         |
| Uniprot No.                | P24592                                                                                                                |
| Immunogen                  | Synthesized peptide derived from the Internal region of Human IGFBP6.                                                 |
| Raised In                  | Rabbit                                                                                                                |
| Species Reactivity         | Human                                                                                                                 |
| <b>Tested Applications</b> | WB, ELISA; WB:1:500-1:2000, ELISA:1:20000                                                                             |
| Form                       | Liquid                                                                                                                |
| Conjugate                  | Non-conjugated                                                                                                        |
| Storage Buffer             | Liquid in PBS containing 50% glycerol, 0.5% BSA and 0.02% sodium azide.                                               |
| Purification Method        | The antibody was affinity-purified from rabbit antiserum by affinity-chromatography using epitope-specific immunogen. |
| Isotype                    | IgG                                                                                                                   |
| Alias                      | IGFBP6; IBP6; Insulin-like growth factor-binding protein 6; IBP-6; IGF-binding protein 6; IGFBP-6                     |
| Immunogen Species          | Homo sapiens (Human)                                                                                                  |
| Target Names               | IGFBP6                                                                                                                |
| Image                      | Western Blot analysis of K562 cells using                                                                             |

Western Blot analysis of K562 cells using IGFBP6 Polyclonal Antibody.