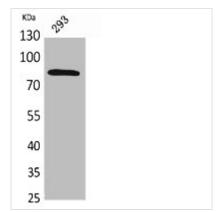

## MCM7 Antibody

| <b>Product Code</b>        | CSB-PA005604                                                                                                          |
|----------------------------|-----------------------------------------------------------------------------------------------------------------------|
| Storage                    | Upon receipt, store at -20°C or -80°C. Avoid repeated freeze.                                                         |
| Uniprot No.                | P33993                                                                                                                |
| Immunogen                  | Synthesized peptide derived from the Internal region of Human MCM7.                                                   |
| Raised In                  | Rabbit                                                                                                                |
| Species Reactivity         | Human,Mouse,Rat                                                                                                       |
| <b>Tested Applications</b> | WB, ELISA; WB:1:500-1:2000, ELISA:1:20000                                                                             |
| Form                       | Liquid                                                                                                                |
| Conjugate                  | Non-conjugated                                                                                                        |
| Storage Buffer             | Liquid in PBS containing 50% glycerol, 0.5% BSA and 0.02% sodium azide.                                               |
| Purification Method        | The antibody was affinity-purified from rabbit antiserum by affinity-chromatography using epitope-specific immunogen. |
| Isotype                    | IgG                                                                                                                   |
| Alias                      | MCM7; CDC47; MCM2; DNA replication licensing factor MCM7; CDC47 homolog; P1.1-MCM3                                    |
| Immunogen Species          | Homo sapiens (Human)                                                                                                  |
| Target Names               | MCM7                                                                                                                  |
| Image                      | Western Blot analysis of 203 cells using MCM7                                                                         |

Western Blot analysis of 293 cells using MCM7 Polyclonal Antibody.