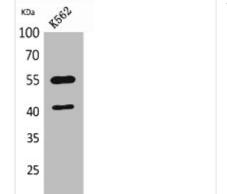

|
| Alias               | IL2RG; Cytokine receptor common subunit gamma; Interleukin-2 receptor subunit gamma; IL-2 receptor subunit gamma; IL-2R subunit gamma; IL-2RG; gammaC; p64; CD132 |
| Immunogen Species   | Homo sapiens (Human)                                                                                                                                              |
| Target Names        | IL2RG                                                                                                                                                             |
| Image               | Western Plet analysis of VEG2 cells using IL 2Dr.                                                                                                                 |



Western Blot analysis of K562 cells using IL-2R $\gamma$ Polyclonal Antibody.