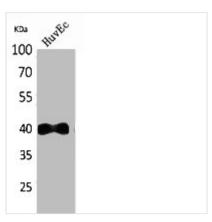

**Image** 

Western Blot analysis of HuvEc cells using IL-8R $\beta$  Polyclonal Antibody.