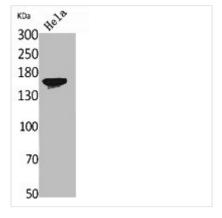

## JAG1 Antibody

| <b>Product Code</b>        | CSB-PA005638                                                                                                          |
|----------------------------|-----------------------------------------------------------------------------------------------------------------------|
| Storage                    | Upon receipt, store at -20°C or -80°C. Avoid repeated freeze.                                                         |
| Uniprot No.                | P78504                                                                                                                |
| Immunogen                  | Synthesized peptide derived from the Internal region of Human Jagged1.                                                |
| Raised In                  | Rabbit                                                                                                                |
| Species Reactivity         | Human,Mouse,Rat                                                                                                       |
| <b>Tested Applications</b> | WB, ELISA; WB:1:500-1:2000, ELISA:1:20000                                                                             |
| Form                       | Liquid                                                                                                                |
| Conjugate                  | Non-conjugated                                                                                                        |
| Storage Buffer             | Liquid in PBS containing 50% glycerol, 0.5% BSA and 0.02% sodium azide.                                               |
| Purification Method        | The antibody was affinity-purified from rabbit antiserum by affinity-chromatography using epitope-specific immunogen. |
| Isotype                    | IgG                                                                                                                   |
| Alias                      | JAG1; JAGL1; Protein jagged-1; Jagged1; hJ1; CD339                                                                    |
| Immunogen Species          | Homo sapiens (Human)                                                                                                  |
| Target Names               | JAG1                                                                                                                  |
| Image                      | Western Plot analysis of Helia collegising                                                                            |

Western Blot analysis of HeLa cells using Jagged1 Polyclonal Antibody.