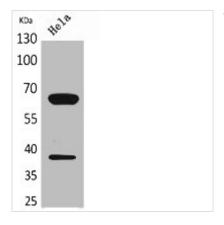

## CD226 Antibody

| <b>Product Code</b>        | CSB-PA005645                                                                                                          |
|----------------------------|-----------------------------------------------------------------------------------------------------------------------|
| Storage                    | Upon receipt, store at -20°C or -80°C. Avoid repeated freeze.                                                         |
| Uniprot No.                | Q15762                                                                                                                |
| Immunogen                  | Synthesized peptide derived from the Internal region of Human DNAM-1.                                                 |
| Raised In                  | Rabbit                                                                                                                |
| Species Reactivity         | Human                                                                                                                 |
| <b>Tested Applications</b> | WB, ELISA; WB:1:500-1:2000, ELISA:1:20000                                                                             |
| Form                       | Liquid                                                                                                                |
| Conjugate                  | Non-conjugated                                                                                                        |
| Storage Buffer             | Liquid in PBS containing 50% glycerol, 0.5% BSA and 0.02% sodium azide.                                               |
| Purification Method        | The antibody was affinity-purified from rabbit antiserum by affinity-chromatography using epitope-specific immunogen. |
| Isotype                    | IgG                                                                                                                   |
| Alias                      | CD226; DNAM1; CD226 antigen; DNAX accessory molecule 1; DNAM-1; CD226                                                 |
| Immunogen Species          | Homo sapiens (Human)                                                                                                  |
| Target Names               | CD226                                                                                                                 |
| Image                      | Western Blot analysis of Hel a cells using                                                                            |

Western Blot analysis of HeLa cells using DNAM-1 Polyclonal Antibody.