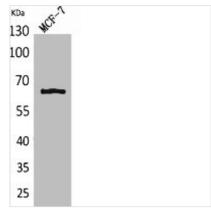

## **RELA Antibody**

| <b>Product Code</b>        | CSB-PA005732                                                                                                                                       |
|----------------------------|----------------------------------------------------------------------------------------------------------------------------------------------------|
| Storage                    | Upon receipt, store at -20°C or -80°C. Avoid repeated freeze.                                                                                      |
| Uniprot No.                | Q04206                                                                                                                                             |
| Immunogen                  | Synthesized peptide derived from Human NF $\kappa$ B-p65 around the non-acetylation site of K314/K315.                                             |
| Raised In                  | Rabbit                                                                                                                                             |
| Species Reactivity         | Human,Mouse,Rat                                                                                                                                    |
| <b>Tested Applications</b> | WB, ELISA; WB:1:500-1:2000, ELISA:1:20000                                                                                                          |
| Form                       | Liquid                                                                                                                                             |
| Conjugate                  | Non-conjugated                                                                                                                                     |
| Storage Buffer             | Liquid in PBS containing 50% glycerol, 0.5% BSA and 0.02% sodium azide.                                                                            |
| Purification Method        | The antibody was affinity-purified from rabbit antiserum by affinity-chromatography using epitope-specific immunogen.                              |
| Isotype                    | IgG                                                                                                                                                |
| Alias                      | RELA; NFKB3; Transcription factor p65; Nuclear factor NF-kappa-B p65 subunit; Nuclear factor of kappa light polypeptide gene enhancer in B-cells 3 |
| Immunogen Species          | Homo sapiens (Human)                                                                                                                               |
| Target Names               | RELA                                                                                                                                               |
| Image                      | Western Blot analysis of MCE 7 cells using                                                                                                         |

Western Blot analysis of MCF-7 cells using NFκB-p65 Polyclonal Antibody.