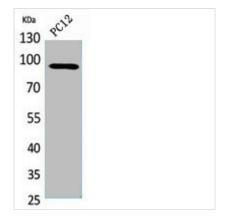

## KAT2B Antibody

| <b>Product Code</b>        | CSB-PA005734                                                                                                                                                         |
|----------------------------|----------------------------------------------------------------------------------------------------------------------------------------------------------------------|
| Storage                    | Upon receipt, store at -20°C or -80°C. Avoid repeated freeze.                                                                                                        |
| Uniprot No.                | Q92831                                                                                                                                                               |
| Immunogen                  | Synthesized peptide derived from Human PCAF around the non-acetylation site of K428.                                                                                 |
| Raised In                  | Rabbit                                                                                                                                                               |
| Species Reactivity         | Human, Mouse                                                                                                                                                         |
| <b>Tested Applications</b> | WB, ELISA; WB:1:500-1:2000, ELISA:1:20000                                                                                                                            |
| Form                       | Liquid                                                                                                                                                               |
| Conjugate                  | Non-conjugated                                                                                                                                                       |
| Storage Buffer             | Liquid in PBS containing 50% glycerol, 0.5% BSA and 0.02% sodium azide.                                                                                              |
| Purification Method        | The antibody was affinity-purified from rabbit antiserum by affinity-chromatography using epitope-specific immunogen.                                                |
| Isotype                    | IgG                                                                                                                                                                  |
| Alias                      | KAT2B; PCAF; Histone acetyltransferase KAT2B; Histone acetyltransferase PCAF; Histone acetylase PCAF; Lysine acetyltransferase 2B; P300/CBP-associated factor; P/CAF |
| Immunogen Species          | Homo sapiens (Human)                                                                                                                                                 |
| Target Names               | KAT2B                                                                                                                                                                |
| Image                      | Western Blot analysis of PC12 cells using PCAF                                                                                                                       |

Western Blot analysis of PC12 cells using PCAF Polyclonal Antibody.