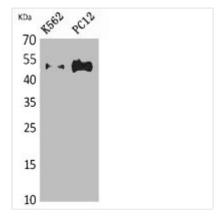

Western Blot analysis of K562, PC12 cells using Tubulin  $\alpha$  Polyclonal Antibody.