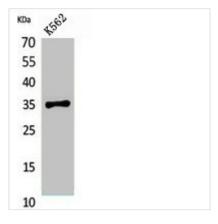

ography using epitope-specific immunogen. |
| Isotype                    | IgG                                                                                                                   |
| Alias                      | STX1A; STX1; Syntaxin-1A; Neuron-specific antigen HPC-1                                                               |
| Immunogen Species          | Homo sapiens (Human)                                                                                                  |
| Target Names               | STX1A                                                                                                                 |
| Image                      | Western Plet analysis of KE62 cells using                                                                             |



Western Blot analysis of K562 cells using Syntaxin 1 Polyclonal Antibody.