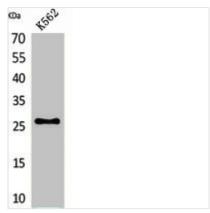

## FGF16 Antibody

| <b>Product Code</b>        | CSB-PA005775                                                                                                          |
|----------------------------|-----------------------------------------------------------------------------------------------------------------------|
| Storage                    | Upon receipt, store at -20°C or -80°C. Avoid repeated freeze.                                                         |
| Uniprot No.                | O43320                                                                                                                |
| Immunogen                  | Synthesized peptide derived from the Internal region of Human FGF-16.                                                 |
| Raised In                  | Rabbit                                                                                                                |
| Species Reactivity         | Human,Mouse,Rat                                                                                                       |
| <b>Tested Applications</b> | WB, ELISA; WB:1:500-1:2000, ELISA:1:20000                                                                             |
| Form                       | Liquid                                                                                                                |
| Conjugate                  | Non-conjugated                                                                                                        |
| Storage Buffer             | Liquid in PBS containing 50% glycerol, 0.5% BSA and 0.02% sodium azide.                                               |
| Purification Method        | The antibody was affinity-purified from rabbit antiserum by affinity-chromatography using epitope-specific immunogen. |
| Isotype                    | IgG                                                                                                                   |
| Alias                      | FGF16; Fibroblast growth factor 16; FGF-16                                                                            |
| Immunogen Species          | Homo sapiens (Human)                                                                                                  |
| Target Names               | FGF16                                                                                                                 |
| Image                      | Western Blot analysis of K562 cells using                                                                             |

Western Blot analysis of K562 cells using FGF-16 Polyclonal Antibody.