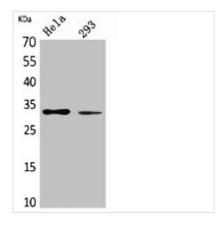

ype                    | IgG                                                                                                                             |
| Alias                      | SDHB; SDH; SDH1; Succinate dehydrogenase [ubiquinone] iron-sulfur subunit, mitochondrial; Iron-sulfur subunit of complex II; Ip |
| Immunogen Species          | Homo sapiens (Human)                                                                                                            |
| Target Names               | SDHB                                                                                                                            |
| Image                      | Western Blot analysis of Hel a 203 cells using                                                                                  |



Western Blot analysis of HeLa, 293 cells using SDHB Polyclonal Antibody.