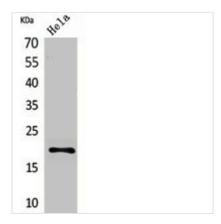

**Image** 

Western Blot analysis of HeLa cells using CD3- $\delta$ Polyclonal Antibody.