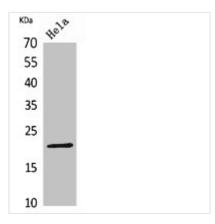

**Image** 

Western Blot analysis of HeLa cells using CD3- $\epsilon$ Polyclonal Antibody.