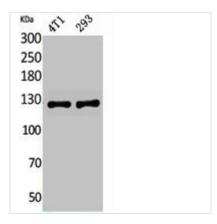

**Image** 

Western Blot analysis of 4T1, 293 cells using Integrin  $\alpha D$  Polyclonal Antibody.