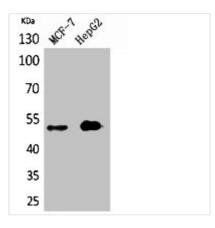

**Image** 

Western Blot analysis of MCF7, HepG2 cells using LIR-6 Polyclonal Antibody.