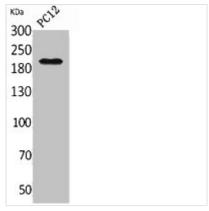

ography using epitope-specific immunogen. |
| Isotype                    | IgG                                                                                                                   |
| Alias                      | ITGB4; Integrin beta-4; GP150; CD104                                                                                  |
| Immunogen Species          | Homo sapiens (Human)                                                                                                  |
| Target Names               | ITGB4                                                                                                                 |
| Image                      |                                                                                                                       |



Western Blot analysis of PC12 cells using Integrin β4 Polyclonal Antibody.