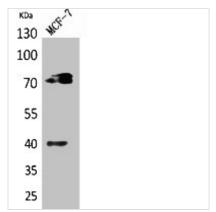

## MPL Antibody

| <b>Product Code</b>        | CSB-PA005848                                                                                                          |
|----------------------------|-----------------------------------------------------------------------------------------------------------------------|
| Storage                    | Upon receipt, store at -20°C or -80°C. Avoid repeated freeze.                                                         |
| Uniprot No.                | P40238                                                                                                                |
| Immunogen                  | Synthesized peptide derived from the Internal region of Human CD110.                                                  |
| Raised In                  | Rabbit                                                                                                                |
| Species Reactivity         | Human,Mouse,Rat                                                                                                       |
| <b>Tested Applications</b> | WB, ELISA; WB:1:500-1:2000, ELISA:1:20000                                                                             |
| Form                       | Liquid                                                                                                                |
| Conjugate                  | Non-conjugated                                                                                                        |
| Storage Buffer             | Liquid in PBS containing 50% glycerol, 0.5% BSA and 0.02% sodium azide.                                               |
| Purification Method        | The antibody was affinity-purified from rabbit antiserum by affinity-chromatography using epitope-specific immunogen. |
| Isotype                    | IgG                                                                                                                   |
| Alias                      | MPL; TPOR; Thrombopoietin receptor; TPO-R; Myeloproliferative leukemia protein; Proto-oncogene c-Mpl; CD110           |
| Immunogen Species          | Homo sapiens (Human)                                                                                                  |
| Target Names               | MPL                                                                                                                   |
| Image                      | Western Blot analysis of MCE7 cells using                                                                             |

Western Blot analysis of MCF7 cells using CD110 Polyclonal Antibody.