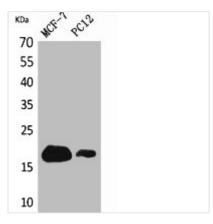

**Image** 

Western Blot analysis of MCF7, PC12 cells using CD225 Polyclonal Antibody.