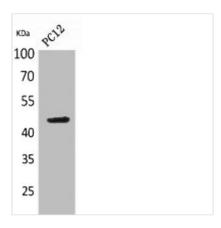

**Image** 

Western Blot analysis of PC-12 cells using NKp44 Polyclonal Antibody.