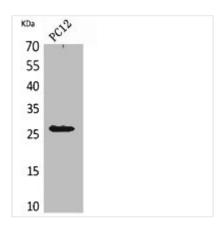

**Image** 

Western Blot analysis of PC12 cells using POLR3G Polyclonal Antibody.