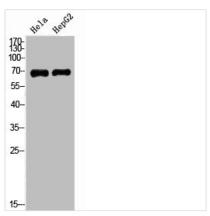

ography using epitope-specific immunogen. |
| Isotype                    | IgG                                                                                                                   |
| Alias                      | MAG; GMA; Myelin-associated glycoprotein; Siglec-4a                                                                   |
| Immunogen Species          | Homo sapiens (Human)                                                                                                  |
| Target Names               | MAG                                                                                                                   |
| Image                      | Western Blot analysis of Hel a HenG2 cells                                                                            |



Western Blot analysis of HeLa HepG2 cells using MAG Polyclonal Antibody