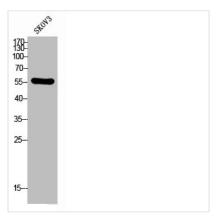

**Image** 

Western Blot analysis of SKOV3 cells using CD292 Polyclonal Antibody